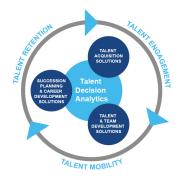

## **Harrison Talent Life Cycle Solutions**

Harrison Assessments uses predictive analytics to help organizations acquire, develop, lead and engage their talent. This comprehensive Talent Decision Analytics provides the intelligence needed throughout the talent life cycle to build effective teams and develop, engage and retain key talent. Contact us to learn how we help organizations make great decisions.