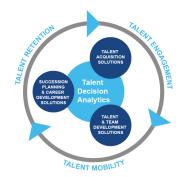

#### **Harrison Talent Life Cycle Solutions**

Harrison Assessments uses predictive analytics to help organizations acquire, develop, lead and engage their talent. This comprehensive Talent Decision Analytics provides the intelligence needed throughout the talent life cycle to build effective teams and develop, engage and retain key talent. Contact us to learn how we help organizations make great decisions.