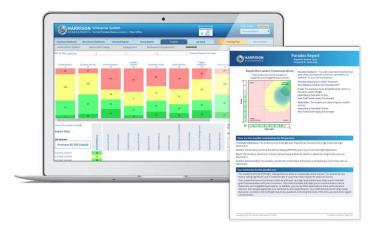

- Harrison provides you with a language to describe **observable and measurable** behaviors for coaching interventions.
- The Harrison behavioral matrix explores behavioral connections and focuses your coaching on the **areas of greatest growth.**
- Enjoyment Performance Theory targets what your clients **will actually do** as opposed to what they could potentially do.
- Paradox Theory provides meaningful insight into how often and how deeply **stress** affects your client.

The Harrison suite of reports gives you **multiple views** of your client's behavioral data and allows you to **customize your coaching data** to your individual requirements.

Fox Den Consulting Phone +12503274514 Email info@foxdenconsulting.com https://fox-den-consulting.harrisonassessments.com